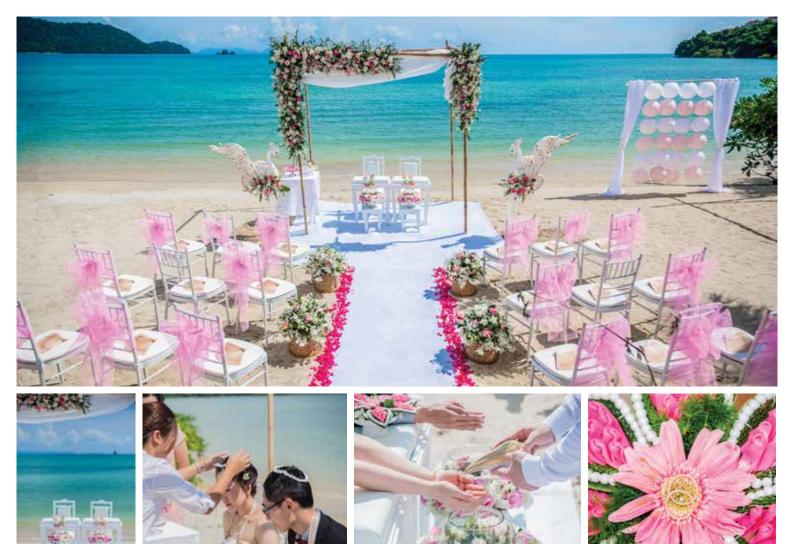

#### THE CEREMONY:

- Traditional long drum procession
- Buddhist praying ceremony with monks and offerings
- Thai water blessing ceremony
- Cake cutting

### THE PACKAGE INCLUDES:

- Exclusive venue for Thai wedding at Tamarind Terrace
- Wedding conductor for religious ceremony (English speaking)
- Welcome drink (non-alcohol) and cold towel upon arrival at the ceremony
- 3 pounds of Wedding cake (2 or 3 tiers)
- Pullman Panwa wedding certificate (Non-religious)
- Thai long drum procession with Thai dance
- 3 Buddhist monks including transportation and all elements for the blessing
- Thai water blessing ceremony

- Floral wedding ceremony and wedding venue setup
- Bridal bouquet
- Floral corsage for groom
- 2 flower stands
- 2 traditional neck garland for the wedding couple
- Chairs with white cover and flower décor at the back of chairs up to 50 seats
  - \*(Premium chairs / Tiffany Chairs are available at an additional cost)
- Set of altar shelf with Buddha image
- Water blessing set
- 30 mins body scrub and 60 mins body massage for a couple
- Honeymoon bed decoration on wedding night
- A Thai-inspired souvenir
- 10% discount at Talay Spa (a la cart menu) for in-house wedding guest
- Sound system for wedding background of Traditional Thai Song during the ceremony