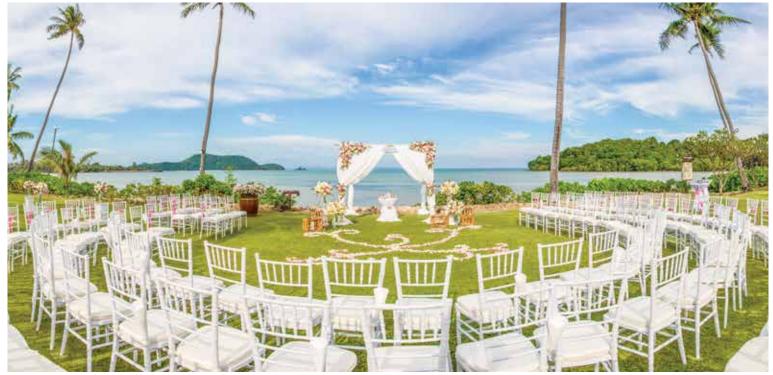

### THE CEREMONY:

- Vow exchange ceremony
- Ring exchange ceremony
- Sand ceremony
- Marriage certificate signing (non-religious)
- Cake cutting & sparkling wine toasting

### THE PACKAGE INCLUDES:

- Exclusive beachfront wedding location
- Wedding celebrant (non-religious)
- Welcome drink (non-alcohol) and cold towel upon arrival at the ceremony
- 3 pounds of wedding cake (2 or 3 tiers)
- One bottle of sparkling wine for toasting
- Sparkling wine for toasting (for all guests)
- Pullman Panwa wedding certificate (non-religious)

- Floral arrangement and Western wedding venue setup
  - Bridal bouquet
  - Floral corsage for groom
  - Ceremonial table with flower centerpiece
  - Tiffany chairs and flower décor at the back of chairs up to 50 seats
  - Floral archway
  - Welcome signboard
  - 6 flower stands
  - Flower petals on the walkway
  - Cones of flower petals for flower shower
- 30 mins body scrub and 60 mins body massage for a couple
- Honeymoon bed decoration on wedding night
- A Thai-inspired souvenir
- 10% discount at Talay Spa (a la cart menu) for in-house wedding guest
- Sound system for wedding background music during the ceremony
- Resort wedding coordinator/specialist
- Complimentary room upgrade to available suite category
- Wedding amenities includes bottle of sparkling wine and heart shape chocolate